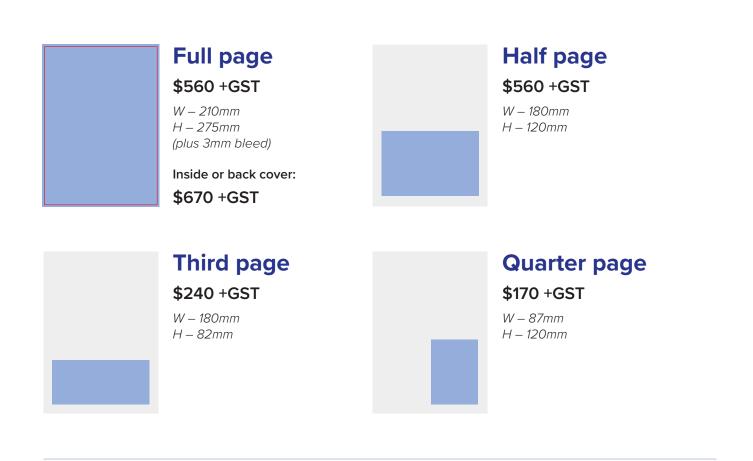

## Advertising rates and dimensions



## File requirements

To ensure your advertisement is presented in its best possible quality, submit your file as follows:

- High-res PDF or JPEG
- Images 300 dpi at actual size
- Colours in CMYK



| Issue     | Deadline   | Distribution date |
|-----------|------------|-------------------|
| April     | 1 March    | 29 March          |
| July      | 18 May     | 19 June           |
| September | 10 August  | 7 September       |
| December  | 25 October | 30 November       |



**Save 10**% when you book your ad in four issues.

Secure your spot now!

For more information, and to book an advertisement, email Cathy Wilson:

🔀 ce@montessori.org.nz